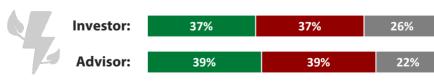

tor: | 37% | 37% | 26% |
|-----------|-----|-----|-----|
| Advisor:  | 37% | 38% | 25% |

#### NASDAQ-100® Index



### Canadian Dollar vs. U.S. Dollar



#### **Crude Oil**



#### **Natural Gas**



#### **Gold Bullion**



#### **Silver Bullion**



#### MSCI Emerging Market Index



#### **Solactive US 7-10 Year Treasury Bond Index**



#### **North American Marijuana Index**



# **North American Psychedelics Index**



#### **Bitcoin Price**

| B | Investor: | 38% | 35% | 27% |
|---|-----------|-----|-----|-----|
|   | Advisor:  | 38% | 39% | 23% |

#### **Solactive Global Hydrogen Industry Index**

| <b>(3)</b> | Investor: | 38% | 34% | 28% |
|------------|-----------|-----|-----|-----|
|            | Advisor:  | 37% | 36% | 27% |

#### **Solactive Global Lithium Producers Index**



# **Solactive Global Uranium Pure-Play Index**

|  | Investor: | 37% | 35% | 28% |
|--|-----------|-----|-----|-----|
|  | Advisor:  | 40% | 31% | 29% |

# 2022 Q2 Horizons ETFs Sentiment Survey and Quarter-end Performance

Thank you for participating in the Horizons ETFs Quarterly Sentiment Survey. We hope this will add another useful indicator to your portfolio management toolbox. For more information, please visit HorizonsETFs.com/SentimentSurvey.