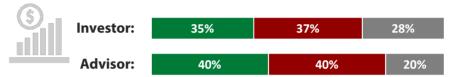

# **2022 Q3** Horizons ETFs Sentiment Survey

Thank you for participating in the Horizons ETFs Quarterly Sentiment Survey. We hope this will add another useful indicator to your portfolio management toolbox. For more information, please visit HorizonsETFs.com/SentimentSurvey.



#### S&P/TSX 60™ Index



#### **S&P/TSX Capped Financials Index**



### **S&P/TSX Capped Energy Index**



#### **S&P/TSX Global Gold Index**



# S&P 500<sup>®</sup> Index

| Investor: | 37% | 37% | 26% |
|-----------|-----|-----|-----|
| Advisor:  | 37% | 38% | 25% |

#### NASDAQ-100® Index



### Canadian Dollar vs. U.S. Dollar



#### **Crude Oil**



#### **Natural Gas**



#### **Gold Bullion**



#### **Silver Bullion**



#### MSCI Emerging Market Index



#### **Solactive US 7-10 Year Treasury Bond Index**



#### **North American Marijuana Index**



# **North American Psychedelics Index**



#### **Bitcoin Price**

| B | Investor: | 38% | 35% | 27% |
|---|-----------|-----|-----|-----|
|   | Advisor:  | 38% | 39% | 23% |

#### **Solactive Global Hydrogen Industry Index**

| <b>(3)</b> | Investor: | 38% | 34% | 28% |
|------------|-----------|-----|-----|-----|
|            | Advisor:  | 37% | 36% | 27% |

#### **Solactive Global Lithium Producers Index**



# **Solactive Global Uranium Pure-Play Index**

|  | Investor: | 37% | 35% | 28% |
|--|-----------|-----|-----|-