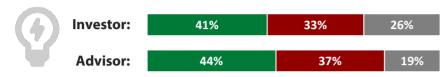

# **2022 Q3** Horizons ETFs Sentiment Survey

Thank you for participating in the Horizons ETFs Quarterly Sentiment Survey. We hope this will add another useful indicator to your portfolio management toolbox. For more information, please visit HorizonsETFs.com/SentimentSurvey.



#### S&P/TSX 60™ Index



#### **S&P/TSX Capped Financials Index**



### **S&P/TSX Capped Energy Index**



#### **S&P/TSX Global Gold Index**



# S&P 500<sup>®</sup> Index

| Investor: | 37% | 37% | 26% |
|-----------|-----|-----|-----|
| Advisor:  | 37% | 38% | 25% |

#### NASDAQ-100® Index



### Canadian Dollar vs. U.S. Dollar



#### **Crude Oil**



#### **Natural Gas**



#### **Gold Bullion**



#### **Silver Bullion**



#### MSCI Emerging Market Index



#### **Solactive US 7-10 Year Treasury Bond Index**



#### **North American Marijuana Index**



# **North American Psychedelics Index**



#### **Bitcoin Price**

| B | Investor: | 38% | 35% | 27% |
|---|-----------|-----|-----|-----|
|   | Advisor:  | 38% | 39% | 23% |

#### **Solactive Global Hydrogen Industry Index**

| <b>(3)</b> | Investor: | 38% | 34% | 28% |
|------------|-----------|-----|-----|-----|
|            | Adviso