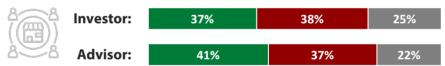

# S&P 500<sup>®</sup> Index

| Investor: | 37% | 37% | 26% |
|-----------|-----|-----|-----|
| Advisor:  | 37% | 38% | 25% |