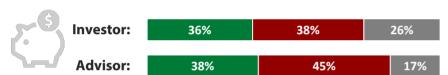

# **2022 Q3** Horizons ETFs Sentiment Survey

Thank you for participating in the Horizons ETFs Quarterly Sentiment Survey. We hope this will add another useful indicator to your portfolio management toolbox. For more information, please visit HorizonsETFs.com/SentimentSurvey.



#### S&P/TSX 60™ Index



#### **S&P/TSX Capped Financials Index**



### **S&P/TSX Capped Energy Index**



#### **S&P/TSX Global Gold Index**



# S&P 500<sup>®</sup> Index

| Investor: | 37% | 37% | 26% |
|-----------|-----|-----|-----|
| Advisor:  | 37% | 38% | 25% |

#### NASDAQ-100® Index



### Canadian Dollar vs. U.S. Dollar



#### **Crude Oil**



#### **Natural Gas**



#### **Gold Bullion**



#### **Silver Bullion**



#### MSCI Emerging Market Index



#### **Solactive US 7-10 Year Treasury Bond Index**



#### **North American Marijuana Index**



# **North American Psychedelics Index**



#### **Bitcoin Price**

| B | Investor: | 38% | 35% | 27% |
|---|-----------|-----|-----|-----|
|   | Advisor:  | 38% | 39% | 23% |

#### **Solactive Global Hydrogen Industry Index**

| <b>(3)</b> | Investor: | 38% | 34% | 28% |
|------------|-----------|-----|-----|-----|
|            | Advisor:  | 37% | 36% | 27% |

#### **Solactive Global Lithium Producers Index**



# **Solactive Global Uranium Pure-Play Index**

|  | Investor: | 37% | 35% | 28% |
|--|-----------|-----|-----|-----|
|  | Advisor:  | 40% | 31% | 29%