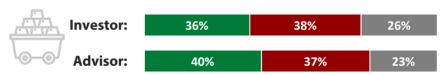

# **2022 Q3** Horizons ETFs Sentiment Survey

Thank you for participating in the Horizons ETFs Quarterly Sentiment Survey. We hope this will add another useful indicator to your portfolio management toolbox. For more information, please visit HorizonsETFs.com/SentimentSurvey.



#### S&P/TSX 60™ Index



#### **S&P/TSX Capped Financials Index**



### **S&P/TSX Capped Energy Index**



#### **S&P/TSX Global Gold Index**



# S&P 500<sup>®</sup> Index

| Investor: | 37% | 37% | 26% |
|-----------|-----|-----|-----|
| Advisor:  | 37% | 38% | 25% |

#### NASDAQ-100® Index



### Canadian Dollar vs. U.S. Dollar



#### **Crude Oil**



#### **Natural Gas**



#### **Gold Bullion**



#### **Silver Bullion**



#### MSCI Emerging Market Index



#### **Solactive US 7-10 Year Treasury Bond Index**



#### **North American Marijuana Index**



# **North American Psychedelics Index**



#### **Bitcoin Price**

| B | Investor: | 38% | 35% | 27% |
|---|-----------|-----|-----|-----|
|   | Advisor:  | 38% | 39% | 23% |

#### **Solactive Global Hydrogen Industry Index**

| <b>(3)</b> | Investor: | 38% | 34% | 28% |
|------------|-----------|-----|-----|-----|
|            | Advisor:  | 37% | 36% | 27% |

#### **Solactive Global Lithium Producers Index**



# **Solactive Global Uranium Pure-Play Index**

|  | Investor: | 37% | 35% | 28% |
|--|-----------|-----|-----|-----|
|  | Advisor:  | 40% | 31% | 29% |

# 2022 Q2 Horizons ETFs Sentiment Survey and Quarter-end Performance