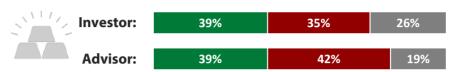

# **2022 Q3** Horizons ETFs Sentiment Survey

Thank you for participating in the Horizons ETFs Quarterly Sentiment Survey. We hope this will add another useful indicator to your portfolio management toolbox. For more information, please visit HorizonsETFs.com/SentimentSurvey.



#### S&P/TSX 60™ Index



#### **S&P/TSX Capped Financials Index**



### **S&P/TSX Capped Energy Index**



#### **S&P/TSX Global Gold Index**



# S&P 500<sup>®</sup> Index

| Investor: | 37% | 37% | 26% |
|-----------|-----|-----|-----|
| Advisor:  | 37% | 38% | 25% |

#### NASDAQ-100® Index



### Canadian Dollar vs. U.S. Dollar



#### **Crude Oil**



#### **Natural Gas**



#### **Gold Bullion**



#### **Silver Bullion**



#### MSCI Emerging Market Index



#### **Solactive US 7-10 Year Treasury Bond Index**



#### **North American Marijuana Index**



# **North American Psychedelics Index**



#### **Bitcoin Price**

| B | Investor: | 38% | 35% | 27% |
|---|-----------|-----|-----|-----|
|   | Advisor:  | 38% | 39% | 23% |

#### **Solactive Global Hydrogen Industry Index**

| <b>(3)</b> | Investor: | 38% | 34% | 28% |
|------------|-----------|-----|-----|-----|
|            | Advisor:  | 37% | 36% | 27% |

#### **Solact