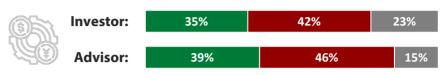

# **2022 Q3** Horizons ETFs Sentiment Survey

Thank you for participating in the Horizons ETFs Quarterly Sentiment Survey. We hope this will add another useful indicator to your portfolio management toolbox. For more information, please visit HorizonsETFs.com/SentimentSurvey.



#### S&P/TSX 60™ Index



#### **S&P/TSX Capped Financials Index**



### **S&P/TSX Capped Energy Index**



#### **S&P/TSX Global Gold Index**



# S&P 500<sup>®</sup> Index

| Investor: | 37% | 37% | 26% |
|-----------|-----|-----|-----|
| Advisor:  | 37% | 38% | 25% |

#### NASDAQ-100® Index



### Canadian Dollar vs. U.S. Dollar



#### **Crude Oil**



#### **Natural Gas**



#### **Gold Bullion**



#### **Silver Bullion**



#### MSCI Emerging Market Index



#### **Solactive US 7-10 Year Treasury Bond Index**



#### **North American Marijuana Index**



# **North American Psychedelics Index**



#### **Bitcoin Price**

| B | Investor: | 38% | 35% | 27% |
|---|-----------|-----|-----|-----|
|   | Advisor:  | 38% | 39% | 23% |

#### **Solactive Global Hydrogen Industry Index**

| <b>(3)</b> | Investor: | 38% | 34% | 28% |
|------------|-----------|-