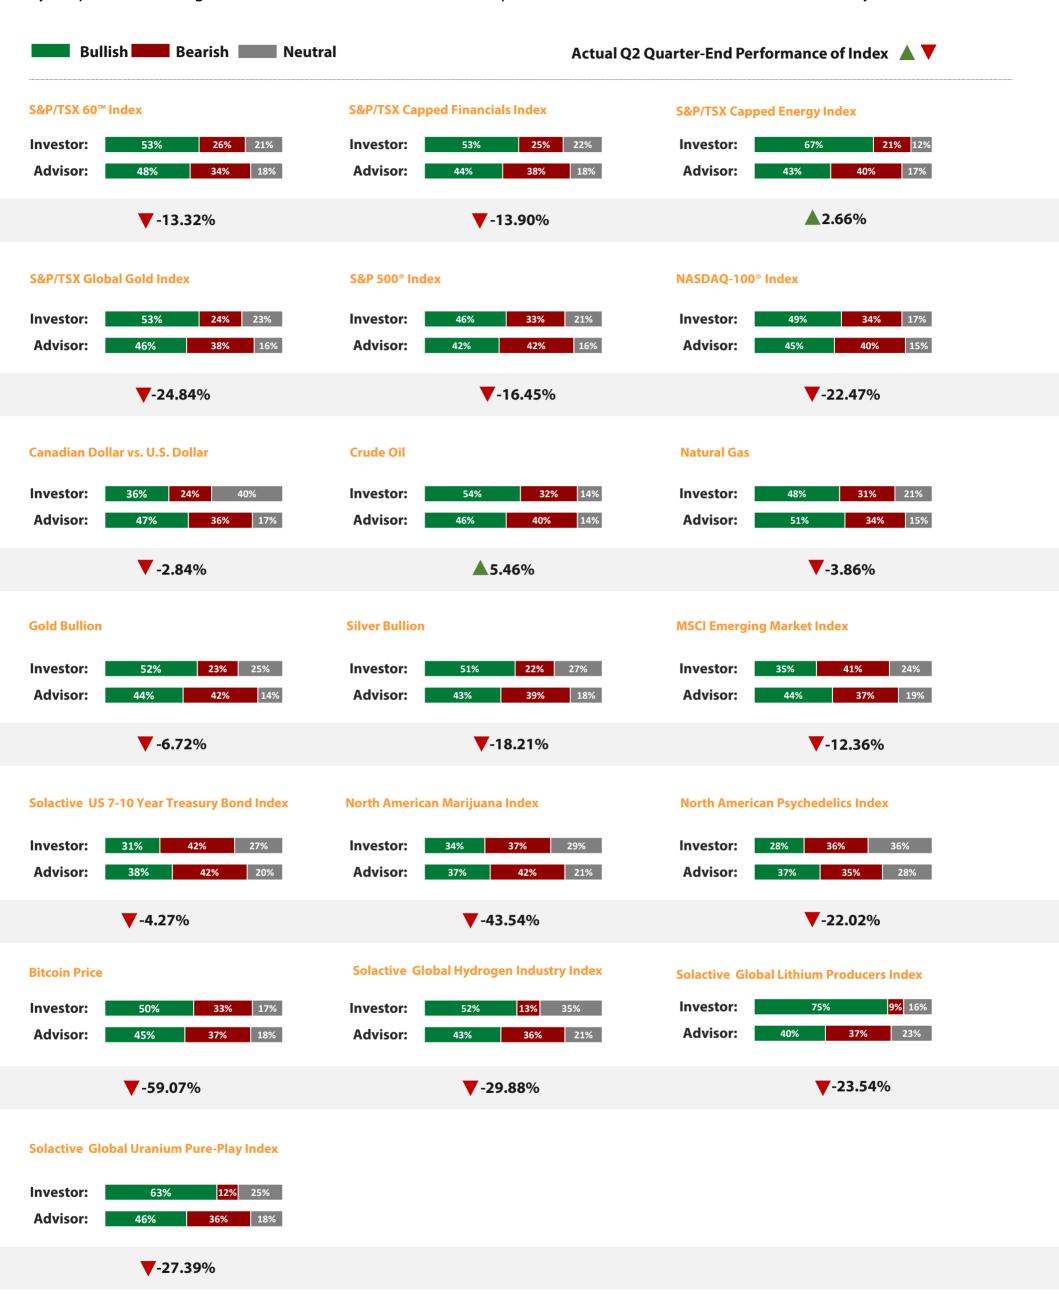

#### S&P/TSX 60™ Index

#### **S&P/TSX Capped Financials Index**

### **S&P/TSX Capped Energy Index**

#### **S&P/TSX Global Gold Index**

#### NASDAQ-100® Index

### Canadian Dollar vs. U.S. Dollar

#### **Crude Oil**

#### **Natural Gas**

#### **Gold Bullion**

#### **Silver Bullion**

#### MSCI Emerging Market Index

#### **Solactive US 7-10 Year Treasury Bond Index**

#### **North American Marijuana Index**

# **North American Psychedelics Index**

#### **Bitcoin Price**

| B | Investor: | 38% | 35% | 27% |
|---|-----------|-----|-----|-----|
|   | Advisor:  | 38% | 39% | 23% |

#### **Solactive Global Hydrogen Industry Index**

| <b>(3)</b> | Investor: | 38% | 34% | 28% |
|------------|-----------|-----|-----|-----|
|            | Advisor:  | 37% | 36% | 27% |

#### **Solactive Global Lithium Producers Index**

# **Solactive Global Uranium Pure-Play Index**

|  | Investor: | 37% | 35% | 28% |
|--|-----------|-----|-----|-----|
|  | Advisor:  | 40% | 31% | 29% |